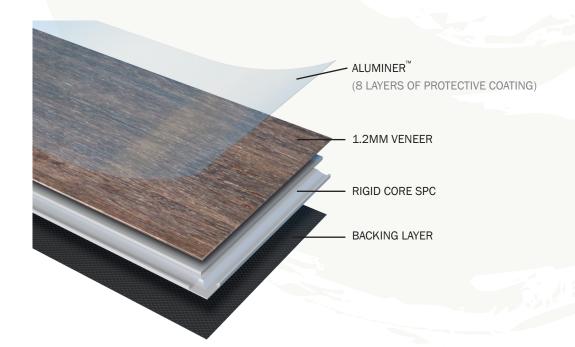

### PRODUCT INFORMATION

CONSTRUCTION Engineered Rigid Core Stone-Polymer Composite (SPC) with 1.2mm Strand Woven Bamboo Veneer

PLANK DIMENSIONS 6mm Thicknessx 5-1/8" Wldth x 72-3/4" Length

MILLING 4 sided Micro-Bevel Edge / Uniclic® Locking System

FINISH Aluminer™ Aluminum Oxide Finish / Wire Brushed

COLOR VARIANCE Bamboo is a natural product, thus colors and tones may vary.

INSTALLATION Float or glue. Above, on, or below grade.

ENVIRONMENTAL CARB II Compliant / FloorScore® Certified / 100% Virgin PVC