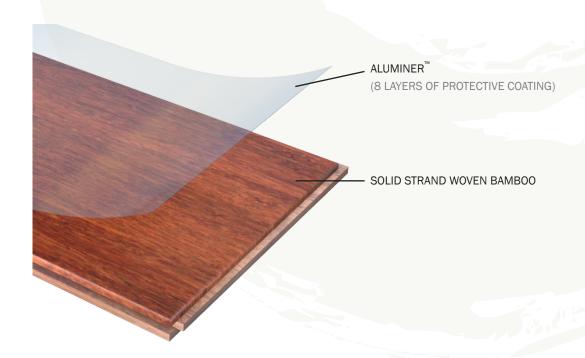

## PRODUCT INFORMATION

CONSTRUCTION 100% Solid Strand Woven Bamboo from top to bottom

PLANK DIMENSIONS 1/2" Thickness x 5-5/8" Width x 72-3/4" Length

MILLING 4-sided Micro-Bevel Edge / Tongue and Groove

FINISH Aluminum Oxide Finish / Smooth

COLOR VARIANCE Bamboo is a natural product, thus colors and tones may vary.

RADIANT HEAT

Not radiant floor heating compatible
INSTALLATION

Glue. On or above grade only.

HARDNESS

Janka Hardness Rating of 3,000+